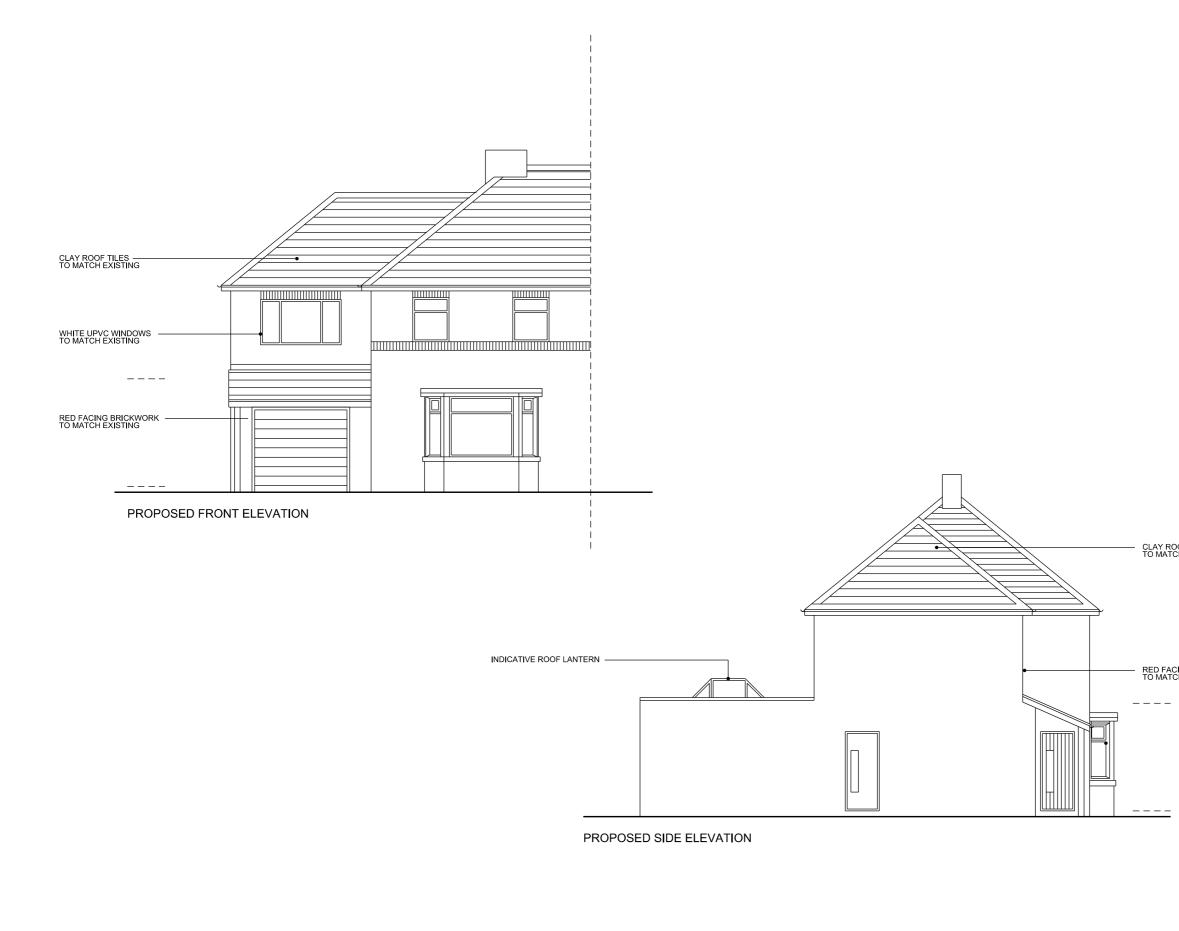

| 1 |                        | STAGE               | (c)) (c)       |        | REVISION |                                        | NORTH |                                                            |  |
|---|------------------------|---------------------|----------------|--------|----------|----------------------------------------|-------|------------------------------------------------------------|--|
|   | CLIENT                 | 51460               | SCALES         |        | REVISION |                                        | NOKTH |                                                            |  |
|   | MR AND MRS SCOTT       | PLANNING            | 1:100 @ A3     |        |          |                                        |       | NOT TO BE SCALED -<br>ALL DIMENSIONS TO BE CHECKED ON SITE |  |
|   |                        |                     |                |        |          |                                        |       |                                                            |  |
|   |                        |                     |                |        | 1        |                                        |       |                                                            |  |
|   | PROJECT                | PRAWING             | DRAWING NUMBER | DATE   | REVISION | DATE AND DESCRIPTION                   |       |                                                            |  |
|   | 16 WEST DRIVE, CLEADON | PROPOSED ELEVATIONS | 0003           | AUG 15 | A        | 24.02.16                               |       |                                                            |  |
|   | IO WEST DRIVE, CLEADON | FROFUSED ELEVATIONS | 0003           | AUG IJ |          | 24.02.16<br>REDUCTION OF PROPOSAL SIZE |       |                                                            |  |
|   |                        |                     |                |        |          |                                        |       |                                                            |  |

CLAY ROOF TILES TO MATCH EXISTING

RED FACING BRICKWORK TO MATCH EXISTING